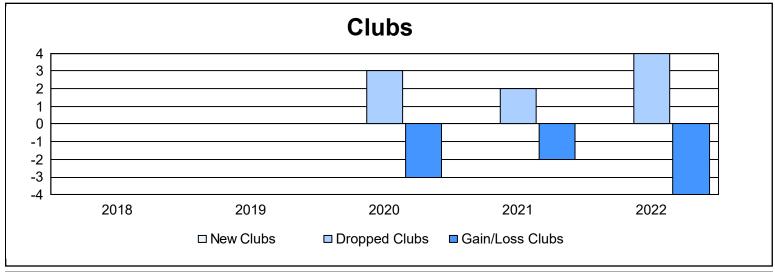

District 101 M As of June 2022 Cumulative

| Year      | New<br>Clubs | Dropped<br>Clubs | Gain/<br>Loss<br>Clubs | New<br>Members | Charter<br>Members | Reinstate<br>Members | Transfer<br>Members | Total<br>Member<br>Added | Total<br>Members<br>Dropped | Gain/<br>Loss<br>Members |
|-----------|--------------|------------------|------------------------|----------------|--------------------|----------------------|---------------------|--------------------------|-----------------------------|--------------------------|
| 2017-2018 | 0            | 0                | 0                      | 70             | 1                  | 4                    | 8                   | 83                       | 151                         | -68                      |
| 2018-2019 | 0            | 0                | 0                      | 87             | 3                  | 3                    | 10                  | 103                      | 154                         | -51                      |
| 2019-2020 | 0            | 3                | -3                     | 67             | 1                  | 1                    | 5                   | 74                       | 174                         | -100                     |
| 2020-2021 | 0            | 2                | -2                     | 30             | 2                  | 1                    | 19                  | 52                       | 145                         | -93                      |
| 2021-2022 | 0            | 4                | -4                     | 55             | 1                  | 1                    | 3                   | 60                       | 210                         | -150                     |
| Average   | 0            | 2                | -2                     | 62             | 2                  | 2                    | 9                   | 74                       | 167                         | -92                      |