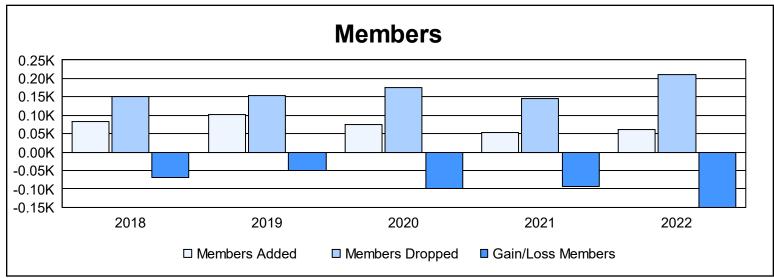

District 101 M As of June 2022 Cumulative

| Year      | New<br>Clubs | Dropped<br>Clubs | Gain/<br>Loss<br>Clubs | New<br>Members | Charter<br>Members | Reinstate<br>Members | Transfer<br>Members | Total<br>Member<br>Added | Total<br>Members<br>Dropped | Gain/<br>Loss<br>Members |
|-----------|--------------|------------------|------------------------|----------------|--------------------|----------------------|---------------------|--------------------------|-----------------------------|--------------------------|
| 2017-2018 | 0            | 0                | 0                      | 70             | 1                  | 4                    | 8                   | 83                       | 151                         | -68                      |
| 2018-2019 | 0            | 0                | 0                      | 87             | 3                  | 3                    | 10                  | 103                      | 154                         | -51                      |
| 2019-2020 | 0            | 3                | -3                     | 67             | 1                  | 1                    | 5                   | 74                       | 174                         | -100                     |
| 2020-2021 | 0            | 2                | -2                     | 30             | 2                  | 1                    | 19                  | 52                       | 145                         | -93                      |
| 2021-2022 | 0            | 4                | -4                     | 55             | 1                  | 1                    | 3                   | 60                       | 210                         | -150                     |
| Average   | 0            | 2                | -2                     | 62             | 2                  | 2                    | 9                   | 74                       | 167                         | -92                      |